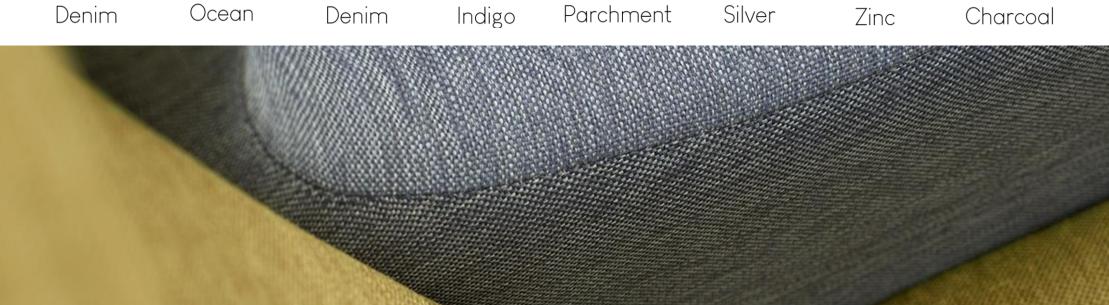

## Bainbridge

This smart tartan design is suitable for all interior uses. Available in 14 classic colours, Bainbridge offers modern colours for a classic fabric.

Denim

Jade

34

Heather

Loam

Grey

Natural

Tan

Red

Pastel

Olive

Lime