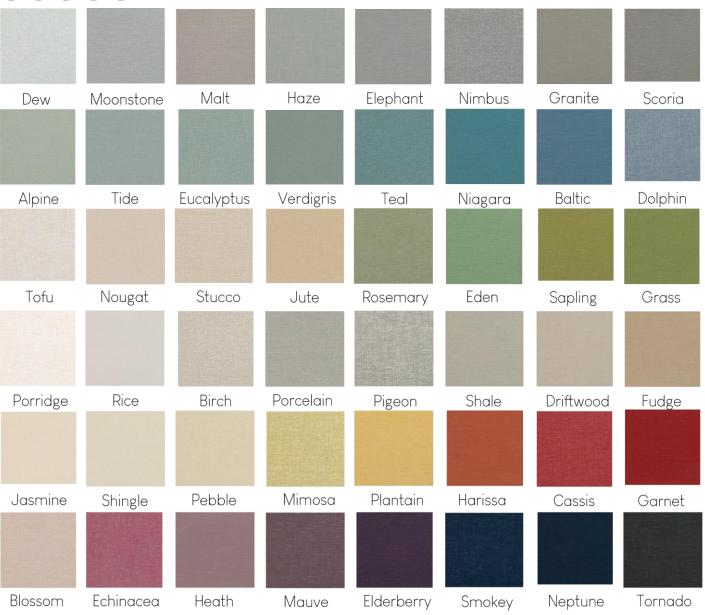

## Linetta

A high-performance alternative to linen, Linetta has a textured weave and melange finish in a fabulous range of natural and bold colours.