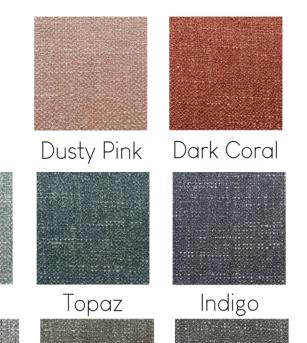

## Corinthia

Using the same jewel tones as Adelphi, the Corinithia fabric uses bold contrasting colours and a fabulous geometric design to build a fun and bright collection.

Teal

Cobble

Terracotta

Linen

Nickel

Bordeaux

Cactus

Jade

Damson