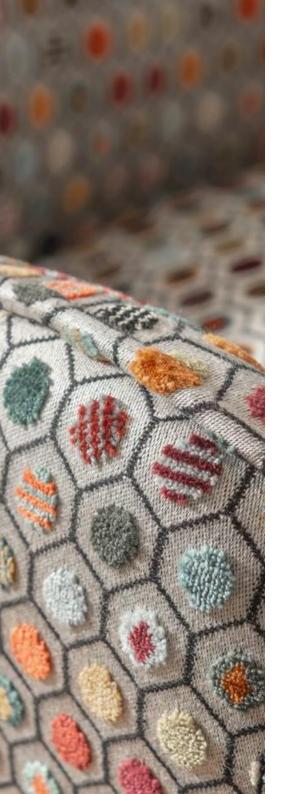

## Pelang

Originally designed as a silk, Pelang is a fabulous, tactile fabric combining wonderful colours and beautiful craftsmanship.

36