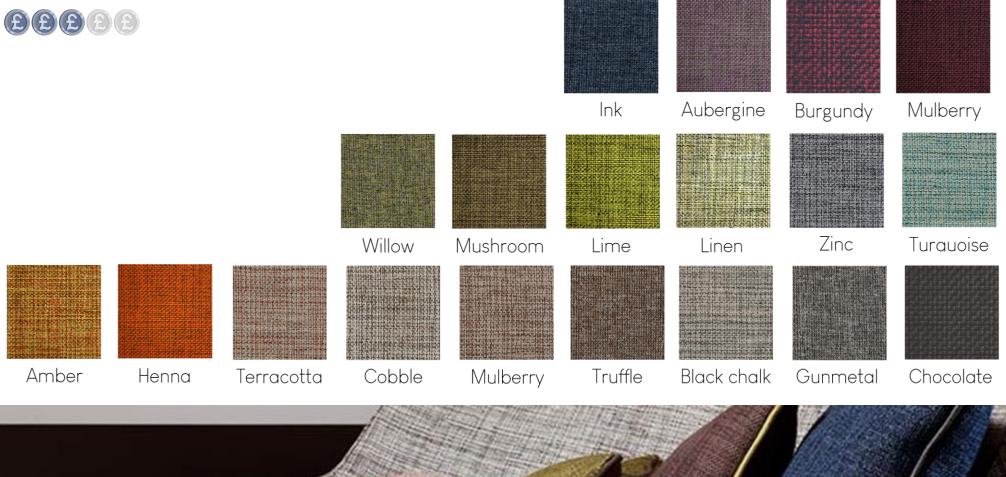

## Cashmir

A practical alternative to suede or cashmere, the Cashmir collection is a wonderfully, comforting fabric with high performing durability.

**EEEE** Slate Charcoal Smoke Wedgwood Ruby Cerise Ocean Grape Cream Citrus Sand Mushroom Jade Stone Bark

## Eve Bright and bold, Eve combines a fun colourful palette with luxurious textures. A soft and flexible fabric, the wonderful, bumpy pattern has a velvety finish you can't help but stroke. 99999 Citrus Fern Green Spice Red

Cappuccino

Ink