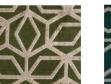

## Corinthia

Using the same jewel tones as Adelphi, the Corinithia fabric uses bold contrasting colours and a fabulous geometric design to build a fun and bright collection.

Teal

Cobble

Terracotta

Linen

Nickel

Bordeaux

Cactus

Jade

Damson