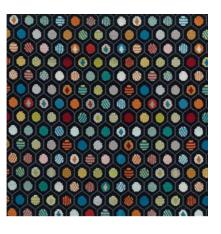

## Corinthia

Using the same jewel tones as Adelphi, the Corinithia fabric uses bold contrasting colours and a fabulous geometric design to build a fun and bright collection.

Teal

Cobble

Terracotta

Linen

Nickel

Bordeaux

Cactus

Jade

Damson