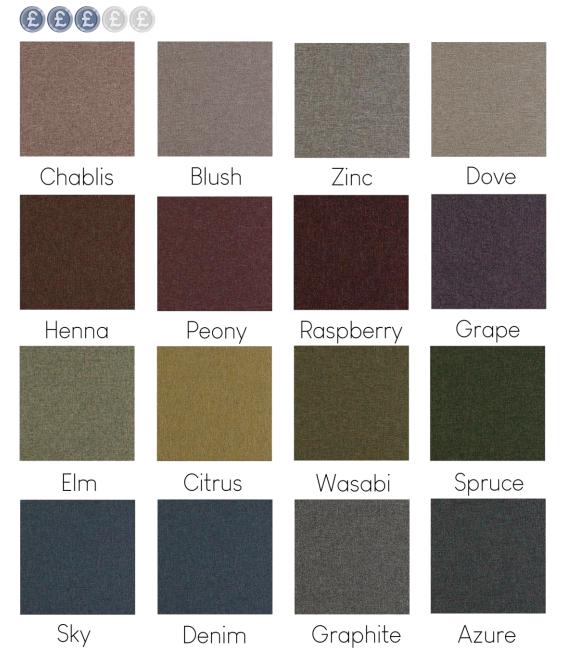

## Allure

Teal

Duck Egg

Cream

White

Allure is a stunning new velvet that combines contemporary minimalism and effortless luxury with complete contract versatility.

Nutmeg

Mocha

Dove

Lemon

Willow

Platinum

16

Burgundy

Wine

Jade

Black

Cinnamon

Olive

Steel

Mustard

Charcoal