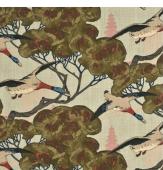

## Flying Ducks

This fabulous velvet has rich colours and a highly detailed, design. Part of Mulberry's sky collection, this fabric is the epitome of luxury.