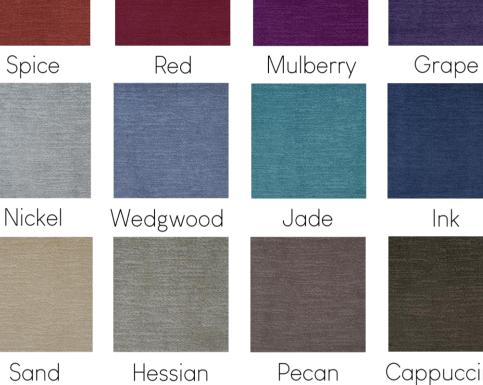

## Eve Bright and bold, Eve combines a fun colourful palette with luxurious textures. A soft and flexible fabric, the wonderful, bumpy pattern has a velvety finish you can't help but stroke. 99999 Citrus Fern Green Spice Red

Cappuccino

Ink