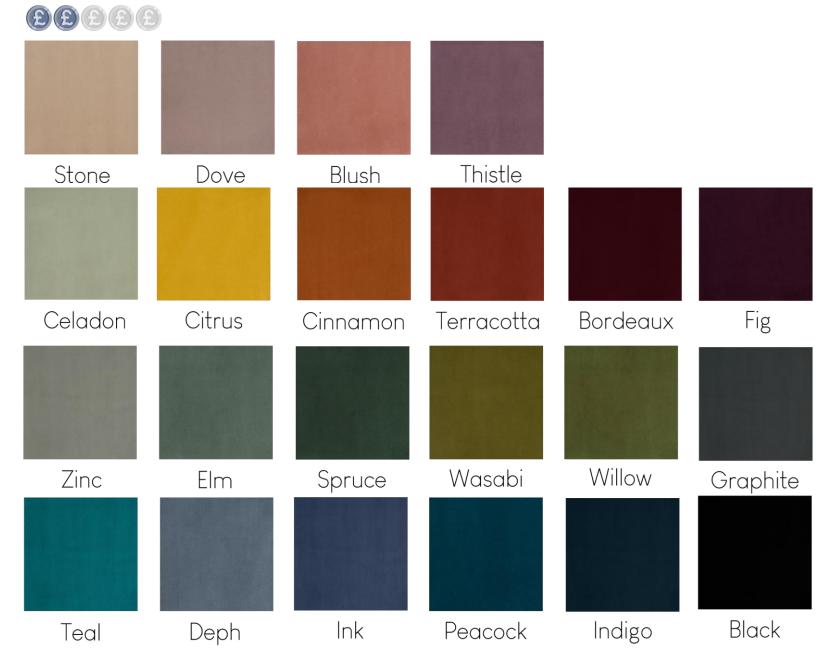

## Allure

Teal

Duck Egg

Cream

White

Allure is a stunning new velvet that combines contemporary minimalism and effortless luxury with complete contract versatility.

Nutmeg

Mocha

Dove

Lemon

Willow

Platinum

16

Burgundy

Wine

Jade

Black

Cinnamon

Olive

Steel

Mustard

Charcoal