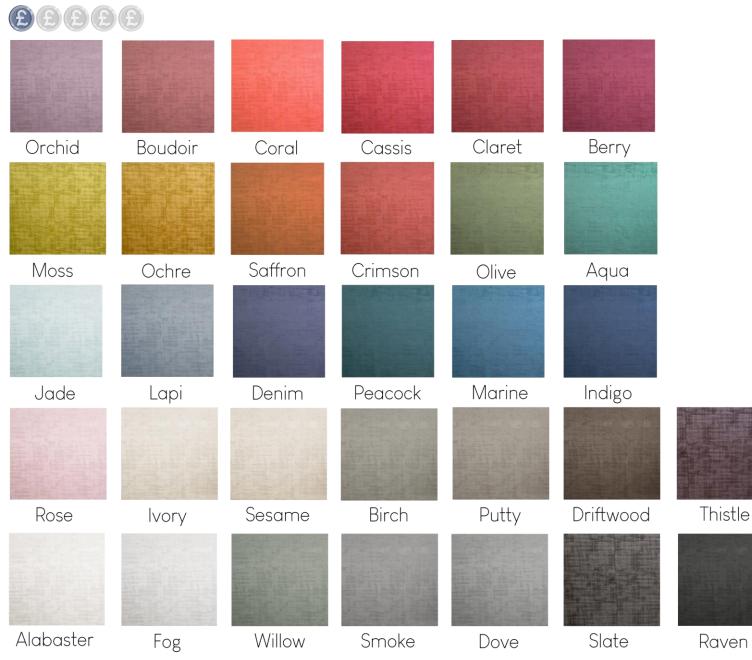

## Alba

A gorgeous linen effect upholstery fabric available in 30 colours. Alba effortlessly combines an attractive aesthetic and exceptionally high performance.