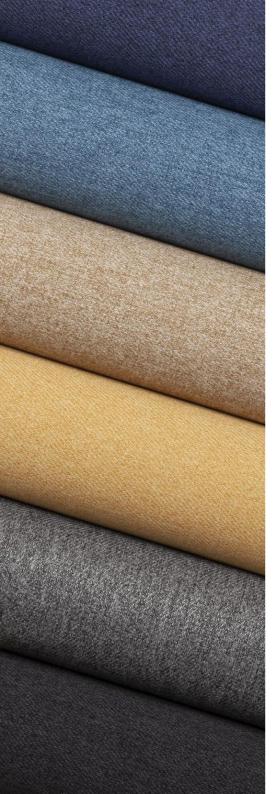

## Plush

This velvet must be felt to be appreciated. Available in a massive 66 colours, you can find the perfect tone to match your colour scheme.

Fog

Smoke

Optic

Airforce

Aqua

Kingfisher

Platinum

Lichen

Navy

Conifer

Silver

Sky

Mallard

Petal

Bone

Lagoon

Atoll

Vine

Rose

Pumice

French Grey

Teal

Taupe

Fjord

Rouge

Brinjal

Nickel

Moss

Violet

Tarmac

Mole

Daffodil

Zest

Turmeric

Carmel

Umber

Pillar box

Celery

Brick

Peony

Thunder

Shadow

Amethyst

Concrete

Asphalt

Grape

Elephant

Chocolate

Burgundy

Slate

Jet

Burnt