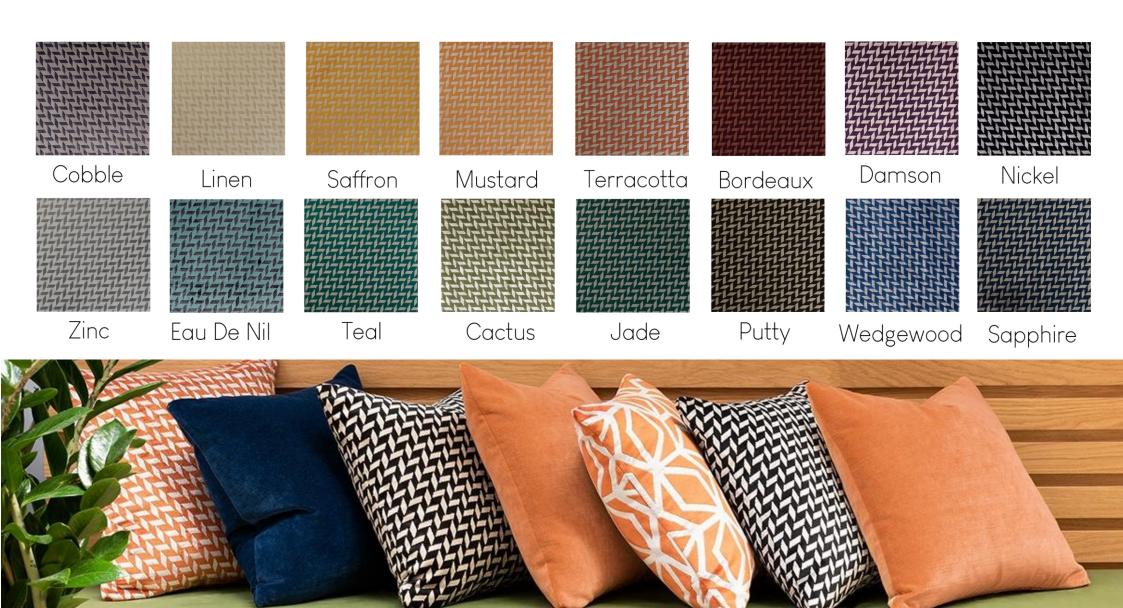

## Corinthia

Using the same jewel tones as Adelphi, the Corinithia fabric uses bold contrasting colours and a fabulous geometric design to build a fun and bright collection.

Teal

Cobble

Terracotta

Linen

Nickel

Bordeaux

Cactus

Jade

Damson