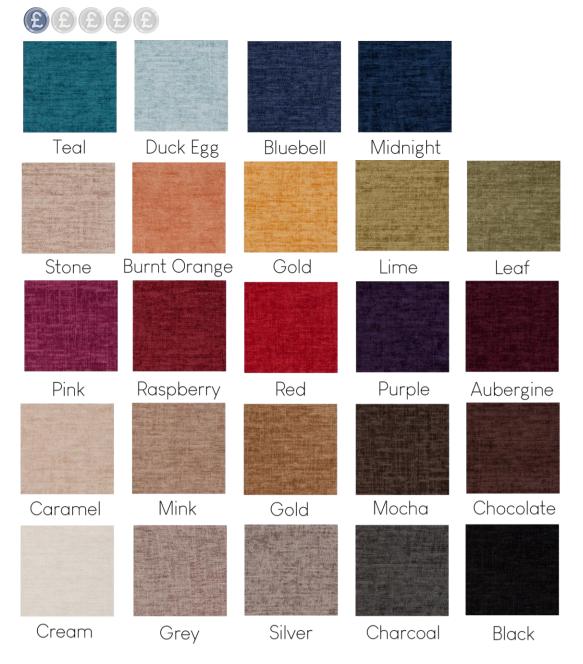

## Allure

Teal

Duck Egg

Cream

White

Allure is a stunning new velvet that combines contemporary minimalism and effortless luxury with complete contract versatility.

Nutmeg

Mocha

Dove

Lemon

Willow

Platinum

16

Burgundy

Wine

Jade

Black

Cinnamon

Olive

Steel

Mustard

Charcoal