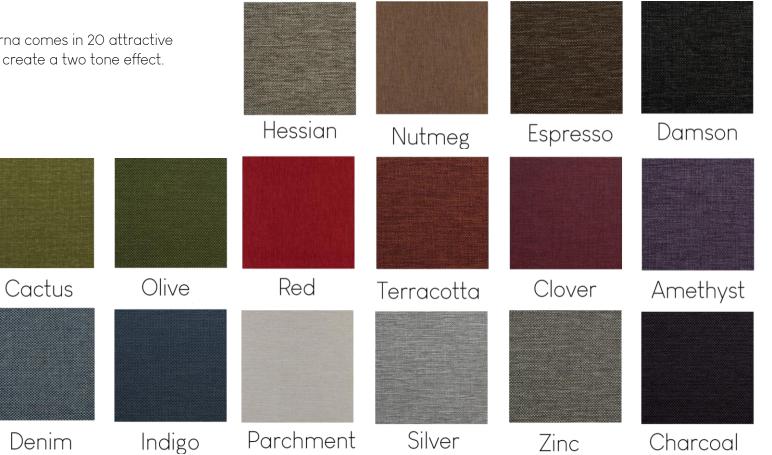

## Marna

A warm and inviting soft touch fabric, Marna comes in 20 attractive colourways, blended from twisted yarn to create a two tone effect.

Citrus

Gold