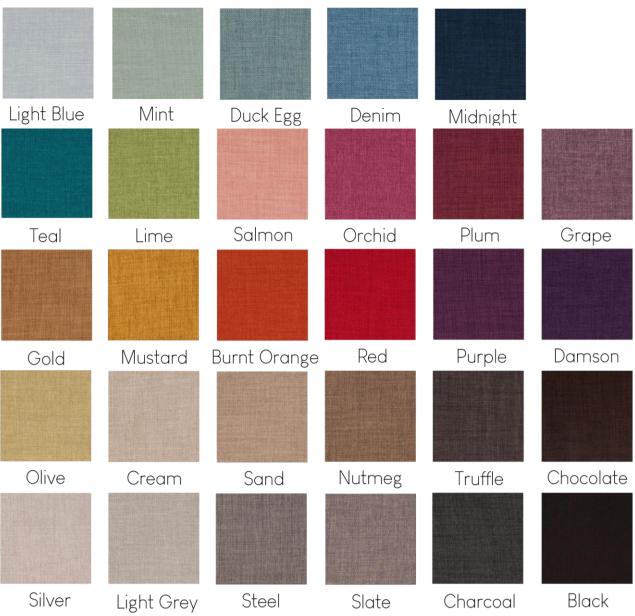

## Plush

This velvet must be felt to be appreciated. Available in a massive 66 colours, you can find the perfect tone to match your colour scheme.

Fog

Smoke

Optic

Airforce

Aqua

Kingfisher

Platinum

Lichen

Navy

Conifer

Silver

Sky

Mallard

Petal

Bone

Lagoon

Atoll

Vine

Rose

Pumice

French Grey

Teal

Taupe

Fjord

Rouge

Brinjal

Nickel

Moss

Violet

Tarmac

Mole

Daffodil

Zest

Turmeric

Carmel

Umber

Pillar box

Celery

Brick

Peony

Thunder

Shadow

Amethyst

Concrete

Asphalt

Grape

Elephant

Chocolate

Burgundy

Slate

Jet

Burnt