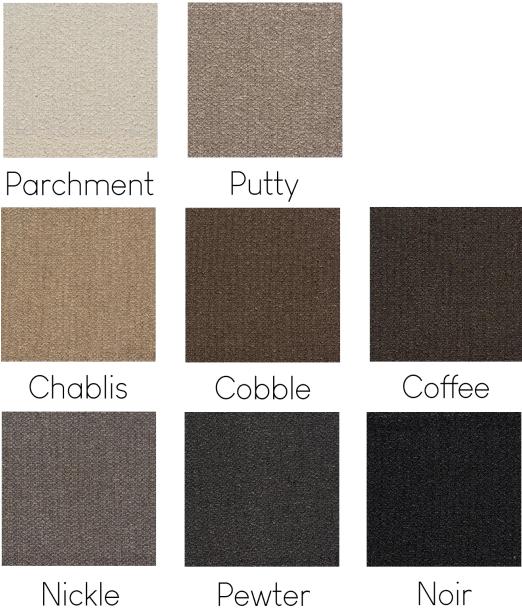

## Linetta

A high-performance alternative to linen, Linetta has a textured weave and melange finish in a fabulous range of natural and bold colours.