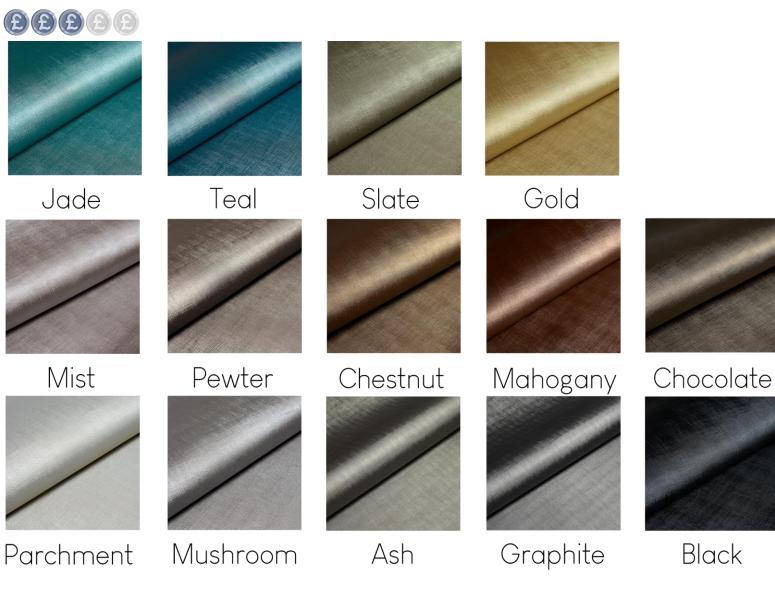

## Linetta

A high-performance alternative to linen, Linetta has a textured weave and melange finish in a fabulous range of natural and bold colours.