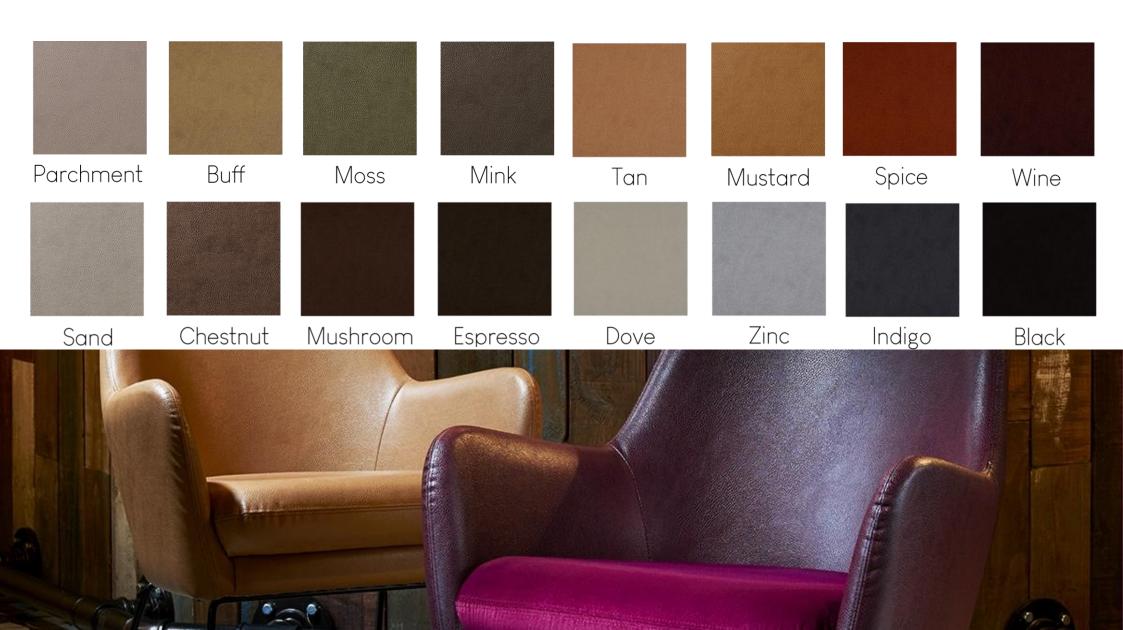

## Brookland

A rich faux leather, with a beautifully tactile, pitted texture. Available in a range of rich, colourful tones, it adds a quiet sense of luxury on a budget.

EEE £ Smoke Espresso Putty Mulberry Black Hide Forest Wasabi Steel Ocean Navy Sky Delph Willow Cream Mushroom Saddle Chablis Tan Red Cherry Burgundy Mahogany

## Saddle

A soft faux leather, saddle has a marvelous supply finish. With a mottled effect, there are faux stretch and dimple marks to create a realistic effect on the material surface.

EEEEE

## Ascot

Ascot is a high performance textured, faux leather designed with a rich glossy finish. In a range of natural and bright modern colours, it is a fabulous option for a range of environments.

**EEEE** 

## Antique

Muted colours with distinctive texturing, the antique faux leather emulates the distinctive character of classic leather.

EEEE

## Lismore

Lismore is a distinctive faux leather with a spotted texture, adding interest and a wonderful tactile feeling to any chair of bed upholstered in this fabulous fabric.

-11