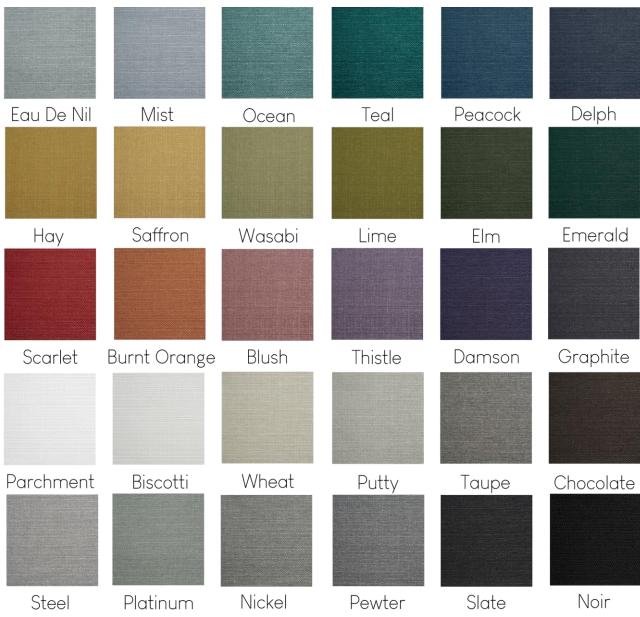

## Linetta

A high-performance alternative to linen, Linetta has a textured weave and melange finish in a fabulous range of natural and bold colours.

## Alba

A gorgeous linen effect upholstery fabric available in 30 colours. Alba effortlessly combines an attractive aesthetic and exceptionally high performance.

## Kilda

Soft to the touch and offered in a choice of 16 calming colourways, the multi-tonal tweed effect upholstery fabric is ideal for high traffic hospitality and healthcare environments.