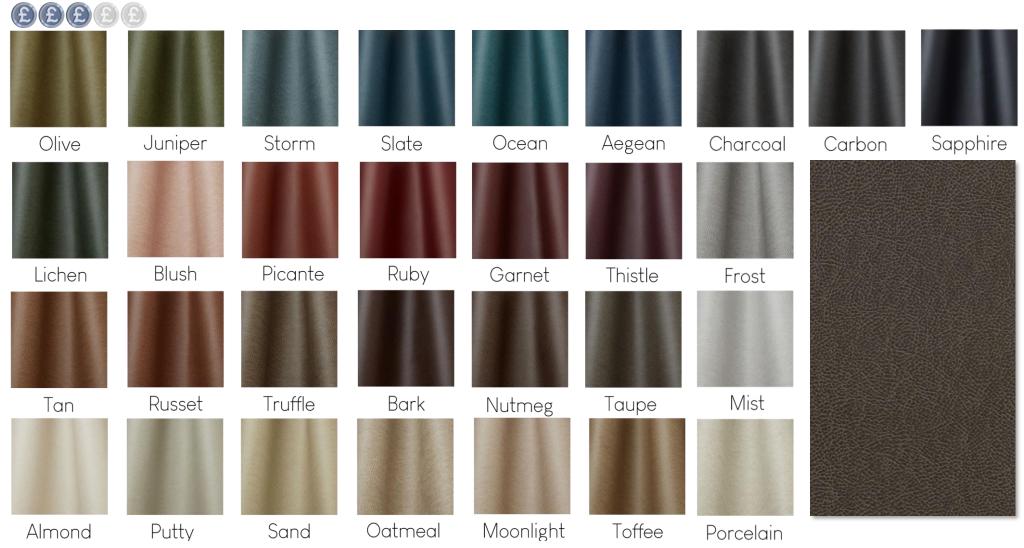

## Plush

This velvet must be felt to be appreciated. Available in a massive 66 colours, you can find the perfect tone to match your colour scheme.

Fog

Smoke

Optic

Airforce

Aqua

Kingfisher

Platinum

Lichen

Navy

Conifer

Silver

Sky

Mallard

Petal

Bone

Lagoon

Atoll

Vine

Rose

Pumice

French Grey

Teal

Taupe

Fjord

Rouge

Brinjal

Nickel

Moss

Violet

Tarmac

Mole

Daffodil

Zest

Turmeric

Carmel

Umber

Pillar box

Celery

Brick

Peony

Thunder

Shadow

Amethyst

Concrete

Asphalt

Grape

Elephant

Chocolate

Burgundy

Slate

Jet

Burnt