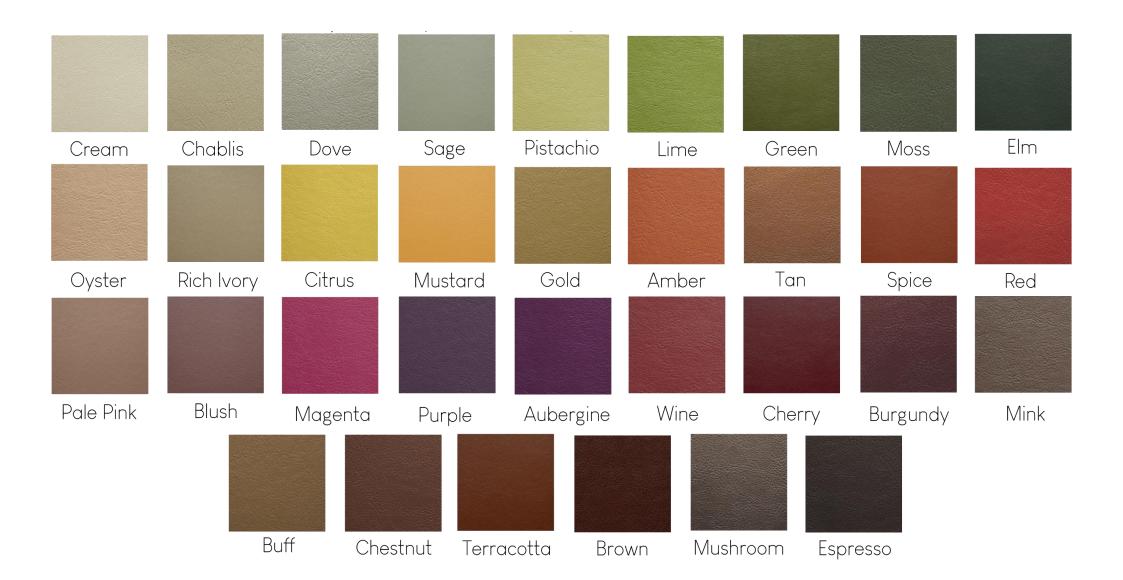

## Allure

Teal

Duck Egg

Cream

White

Allure is a stunning new velvet that combines contemporary minimalism and effortless luxury with complete contract versatility.

Nutmeg

Mocha

Dove

Lemon

Willow

Platinum

16

Burgundy

Wine

Jade

Black

Cinnamon

Olive

Steel

Mustard

Charcoal