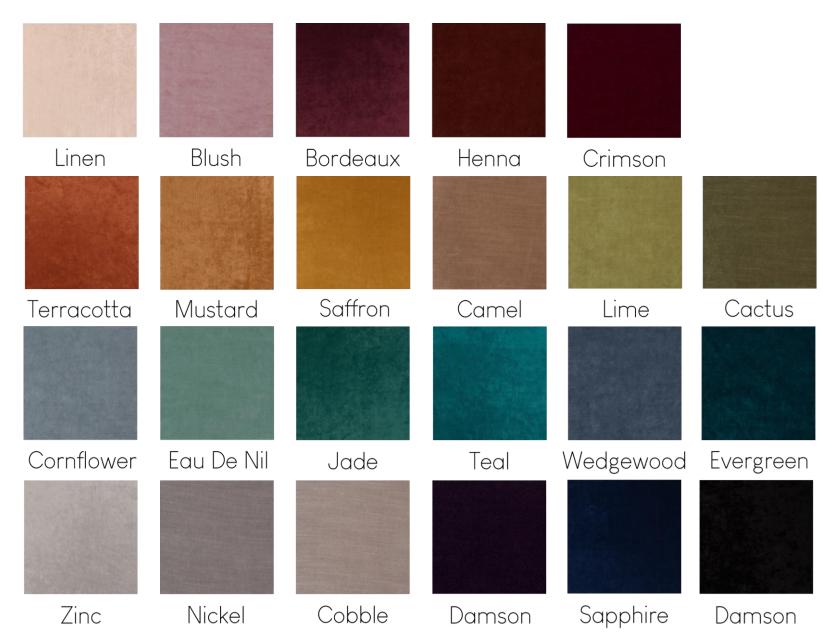

## Corinthia

Using the same jewel tones as Adelphi, the Corinithia fabric uses bold contrasting colours and a fabulous geometric design to build a fun and bright collection.

Teal

Cobble

Terracotta

Linen

Nickel

Bordeaux

Cactus

Jade

Damson