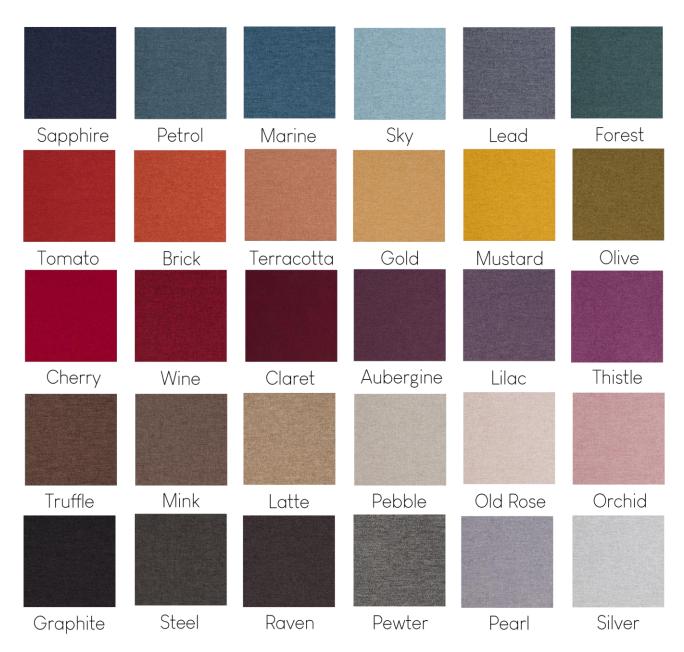

## Cashmir

A practical alternative to suede or cashmere, the Cashmir collection is a wonderfully, comforting fabric with high performing durability.

**EEEE** Slate Charcoal Smoke Wedgwood Ruby Cerise Ocean Grape Cream Citrus Sand Mushroom Jade Stone Bark