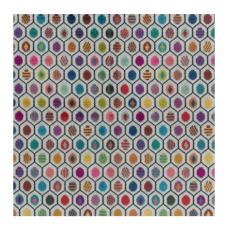

## Corinthia

Using the same jewel tones as Adelphi, the Corinithia fabric uses bold contrasting colours and a fabulous geometric design to build a fun and bright collection.

Teal

Cobble

Terracotta

Linen

Nickel

Bordeaux

Cactus

Jade

Damson