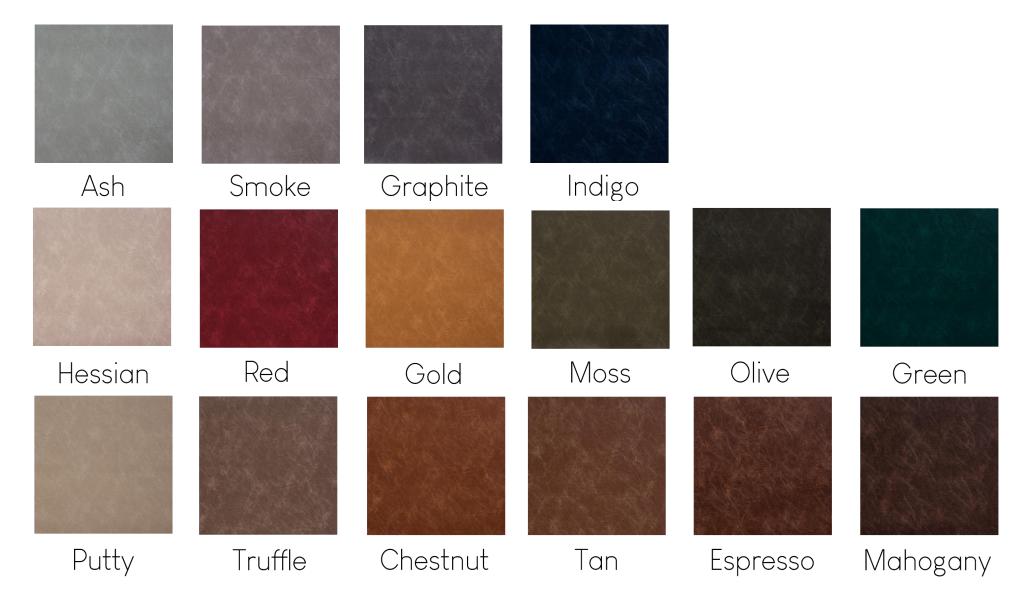

## Vintage

The Vintage faux leather combines natural colour schemes with a subtle grain texture. This creates an authentic leather feeling, with the superior performance of a faux material.

## Saddle

A soft faux leather, saddle has a marvelous supply finish. With a mottled effect, there are faux stretch and dimple marks to create a realistic effect on the material surface.

EEEEE

## Ascot

Ascot is a high performance textured, faux leather designed with a rich glossy finish. In a range of natural and bright modern colours, it is a fabulous option for a range of environments.

**EEEE** 