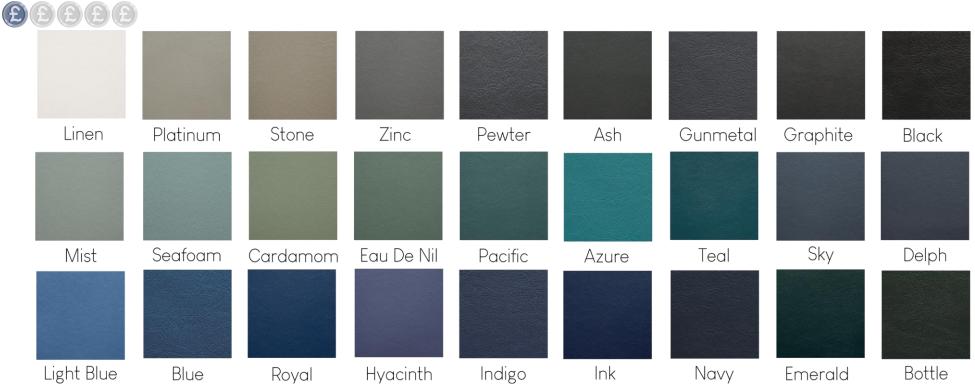

## Brookland

A rich faux leather, with a beautifully tactile, pitted texture. Available in a range of rich, colourful tones, it adds a quiet sense of luxury on a budget.

EEE £ Smoke Espresso Putty Mulberry Black Hide Forest Wasabi Steel Ocean Navy Sky Delph Willow Cream Mushroom Saddle Chablis Tan Red Cherry Burgundy Mahogany

## Vintage

The Vintage faux leather combines natural colour schemes with a subtle grain texture. This creates an authentic leather feeling, with the superior performance of a faux material.

## Saddle

A soft faux leather, saddle has a marvelous supply finish. With a mottled effect, there are faux stretch and dimple marks to create a realistic effect on the material surface.

EEEEE

## Ascot

Ascot is a high performance textured, faux leather designed with a rich glossy finish. In a range of natural and bright modern colours, it is a fabulous option for a range of environments.

**EEEE** 

Stone

Toffee

Clay

Mist

7

Peat

Garnet

Night