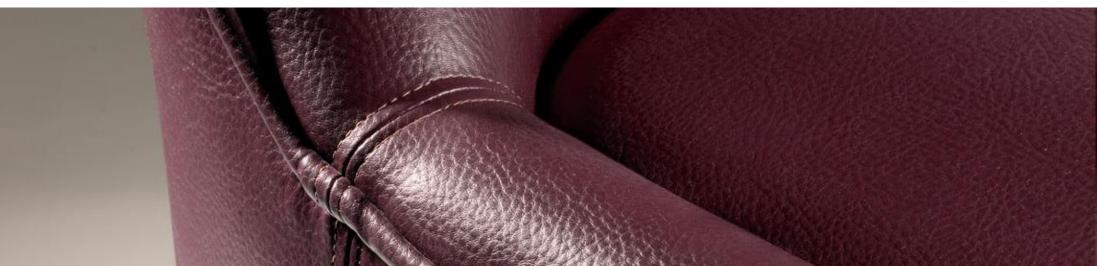

# Faux Leather Effective. Durable. Stylish.

## Brookland

A rich faux leather, with a beautifully tactile, pitted texture. Available in a range of rich, colourful tones, it adds a quiet sense of luxury on a budget.

EEE £ Smoke Espresso Putty Mulberry Black Hide Forest Wasabi Steel Ocean Navy Sky Delph Willow Cream Mushroom Saddle Chablis Tan Red Cherry Burgundy Mahogany