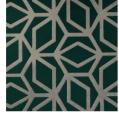

## Corinthia

Using the same jewel tones as Adelphi, the Corinithia fabric uses bold contrasting colours and a fabulous geometric design to build a fun and bright collection.

Teal

Cobble

Terracotta

Linen

Nickel

Bordeaux

Cactus

Jade

Damson