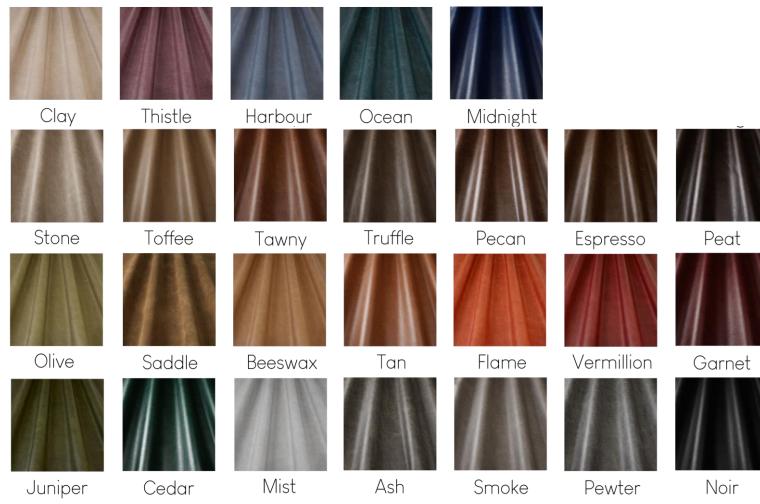

## Plush

This velvet must be felt to be appreciated. Available in a massive 66 colours, you can find the perfect tone to match your colour scheme.

Fog

Smoke

Optic

Airforce

Aqua

Kingfisher

Platinum

Lichen

Navy

Conifer

Silver

Sky

Mallard

Petal

Bone

Lagoon

Atoll

Vine

Rose

Pumice

French Grey

Teal

Taupe

Fjord

Rouge

Brinjal

Nickel

Moss

Violet

Tarmac

Mole

Daffodil

Zest

Turmeric

Carmel

Umber

Pillar box

Celery

Brick

Peony

Thunder

Shadow

Amethyst

Concrete

Asphalt

Grape

Elephant

Chocolate

Burgundy

Slate

Jet

Burnt