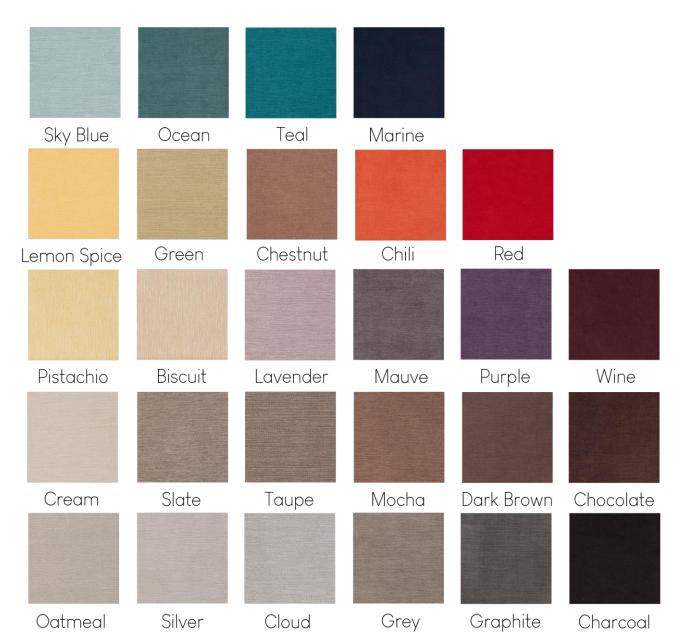

## Allure

Teal

Duck Egg

Cream

White

Allure is a stunning new velvet that combines contemporary minimalism and effortless luxury with complete contract versatility.

Nutmeg

Mocha

Dove

Lemon

Willow

Platinum

16

Burgundy

Wine

Jade

Black

Cinnamon

Olive

Steel

Mustard

Charcoal