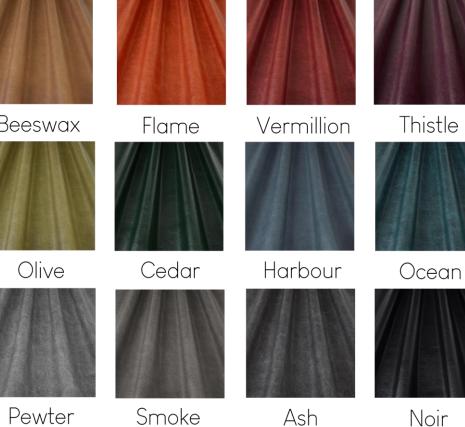

## Plush

This velvet must be felt to be appreciated. Available in a massive 66 colours, you can find the perfect tone to match your colour scheme.

Fog

Smoke

Optic

Airforce

Aqua

Kingfisher

Platinum

Lichen

Navy

Conifer

Silver

Sky

Mallard

Petal

Bone

Lagoon

Atoll

Vine

Rose

Pumice

French Grey

Teal

Taupe

Fjord

Rouge

Brinjal

Nickel

Moss

Violet

Tarmac

Mole

Daffodil

Zest

Turmeric

Carmel

Umber

Pillar box

Celery

Brick

Peony

Thunder

Shadow

Amethyst

Concrete

Asphalt

Grape

Elephant

Chocolate

Burgundy

Slate

Jet

Burnt