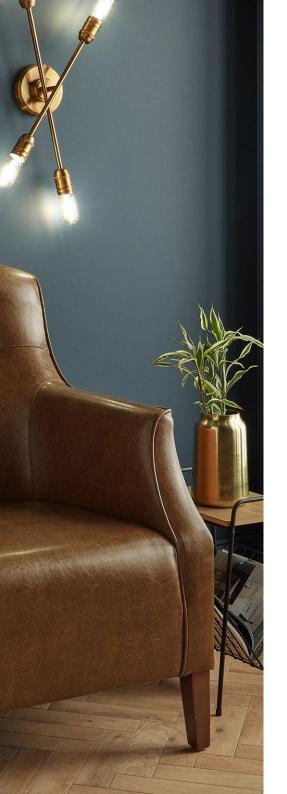

# Faux Leather Effective. Durable. Stylish.

## Brookland

A rich faux leather, with a beautifully tactile, pitted texture. Available in a range of rich, colourful tones, it adds a quiet sense of luxury on a budget.

EEE £ Smoke Espresso Putty Mulberry Black Hide Forest Wasabi Steel Ocean Navy Sky Delph Willow Cream Mushroom Saddle Chablis Tan Red Cherry Burgundy Mahogany

## Vintage

The Vintage faux leather combines natural colour schemes with a subtle grain texture. This creates an authentic leather feeling, with the superior performance of a faux material.

## Saddle

A soft faux leather, saddle has a marvelous supply finish. With a mottled effect, there are faux stretch and dimple marks to create a realistic effect on the material surface.

EEEEE